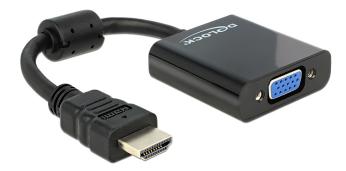

# Delock Adapter HDMI-A male > VGA female black

#### Description

This adapter enables you to connect e.g. a VGA monitor through a free HDMI interface.

## Specification

- Connector:
- High Speed HDMI-A 19 pin male > VGA 15 pin female
- Chipset: LT8511
- VGA port with screw nuts
- Suitable for on-board graphics card (not for PCIe graphics card)
- Supports a resolution of up to max. 1080p (depends on your monitor and your system)
- Supports only one connection to a VGA monitor
- Colour: black
- OS independent, no driver installation necessary