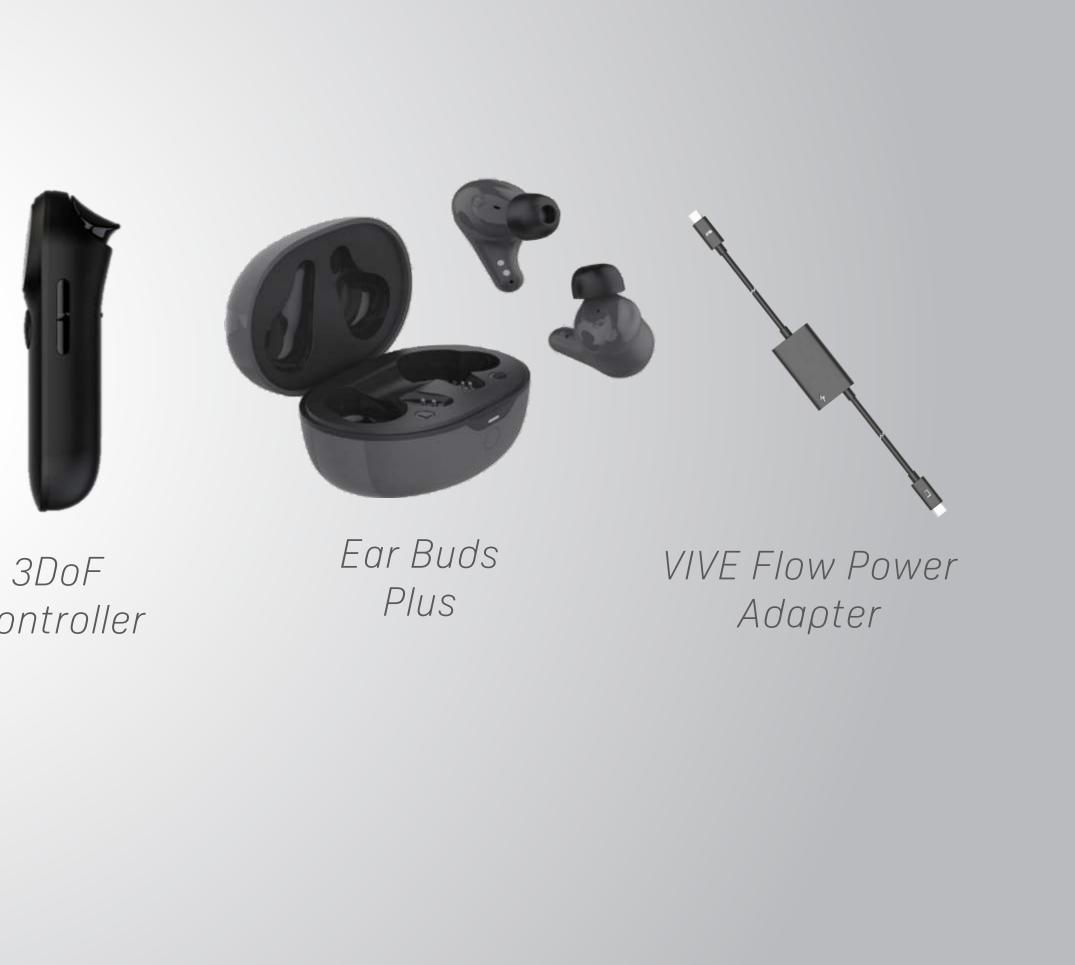

## VIVE FLOW ACCESSORIES

Controller

#### Gaze Control Options

3DoF Controller Integration

### FINCH CONTROLLER INTEGRATION: TACTILE CONTROL

Smartphone-free setup

Intuitive tactile form-factor

Developer-friendly control configuration