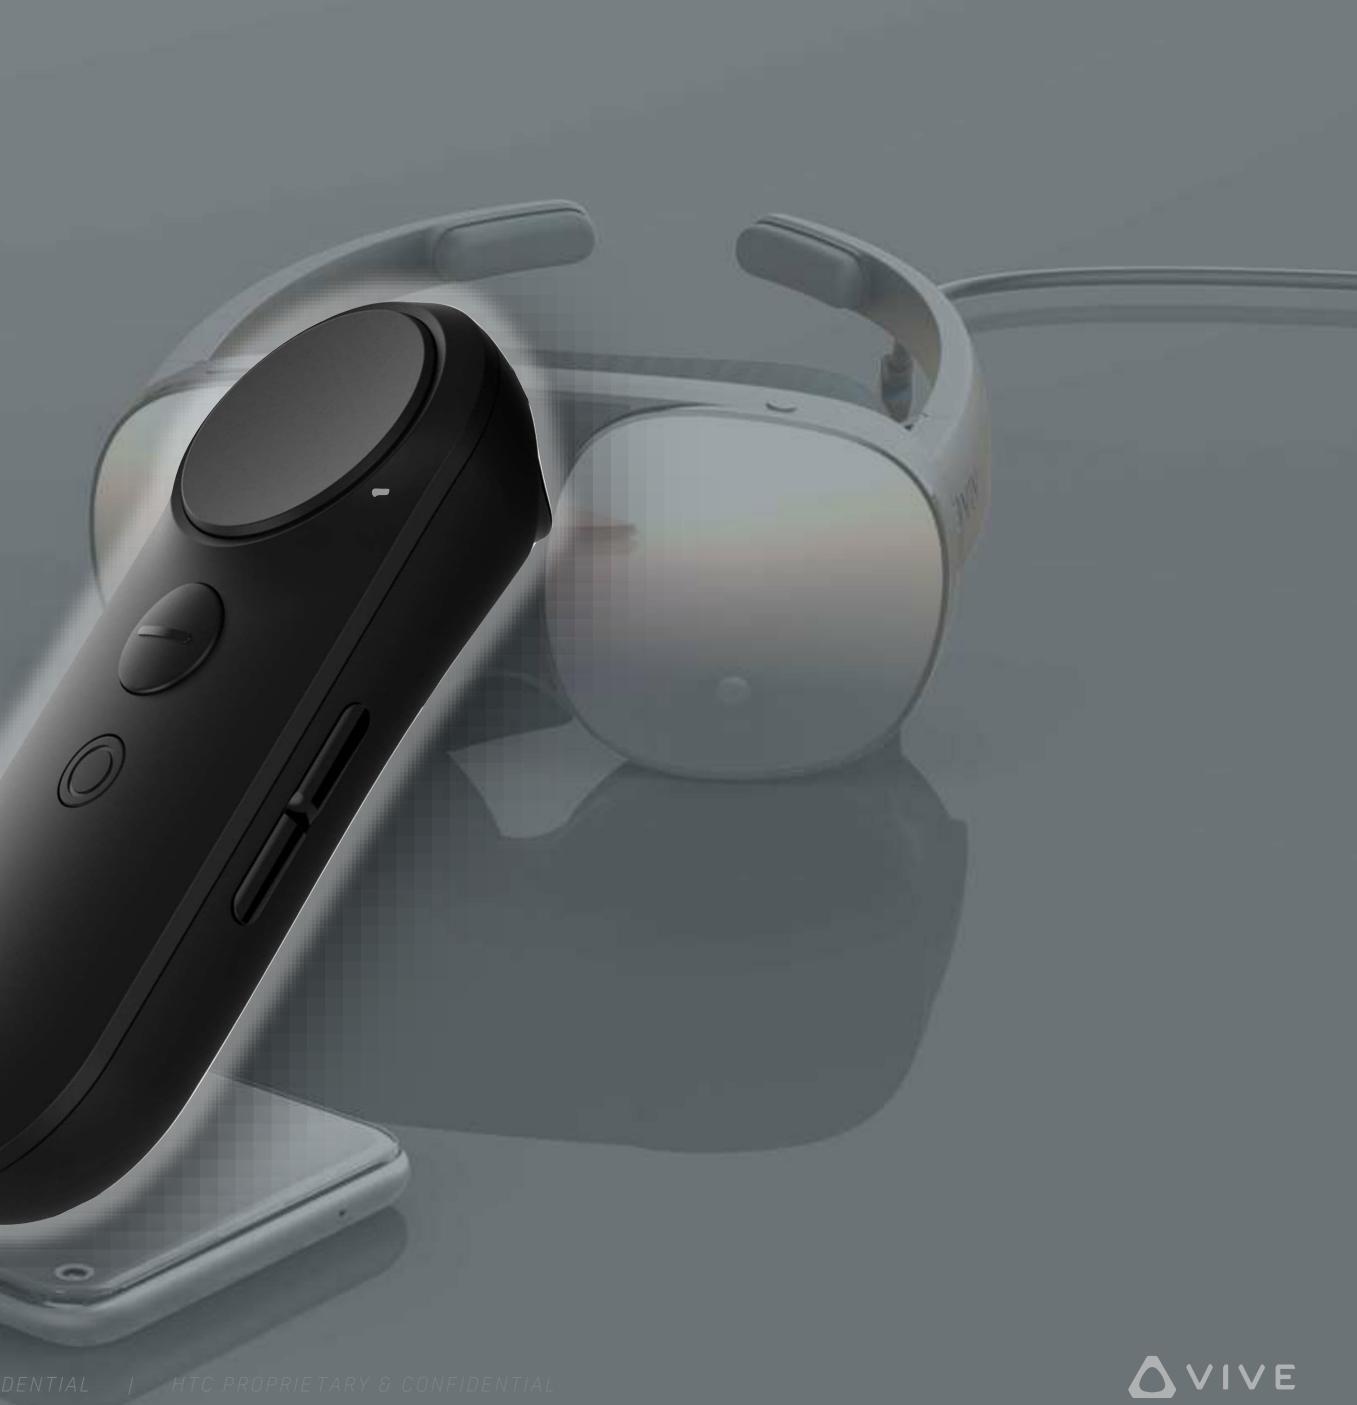

## VIVE FLOW ACCESSORIES

Controller

### FINCH CONTROLLER INTEGRATION: TACTILE CONTROL

Smartphone-free setup

Intuitive tactile form-factor

Developer-friendly control configuration