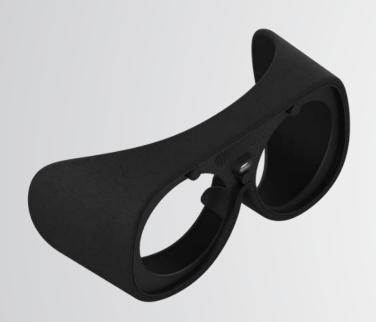

### **MAGNETIC FACE CUSHION** The face cushion is magnetically attached to the VIVE Flow glasses for easy replacement.

VIVE Flow is designed to be a shared device when needed (e.g. training classrooms)