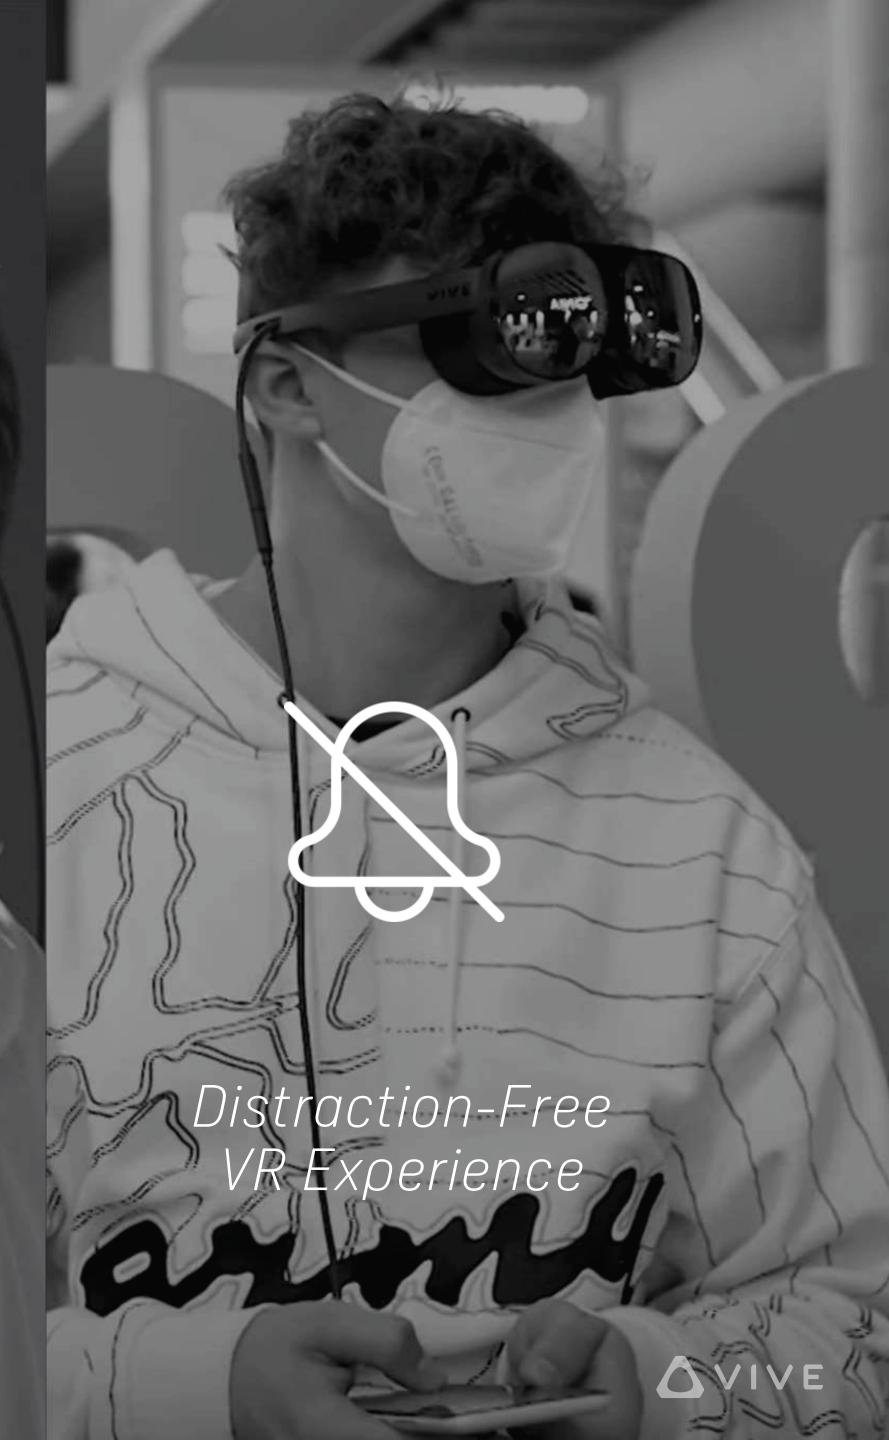

Bank
Wall Charger
Car Charger
Phone USB
Laptop USB

### With Hot Swapping support





#### SAY WHAT YOU NEED VIVE Flow's built-in noise & echo cancelling mics is designed to block out the noise and only hear you, letting you take calls, dictate messages, or use VIVE Sync for collaboration

htc

Noise & Echo Cancelling Mics

#### Noise & Echo Cancelling Mics

PRODUCT TEAM | HIGHLY CONFIDENTIAL | HTC PROPRIETARY & CONFIDENTIAL





htc

### **MAGNETIC FACE CUSHION** The face cushion is magnetically attached to the VIVE Flow glasses for easy replacement.

VIVE Flow is designed to be a shared device when needed (e.g. training classrooms)



## LIGHT TRAVELING OPTIMIZED FOR A MOBILE WORKFORCE









### SoftwareFeatures

## Bring VR into your Business

### Beginner-Friendly Control Options



## Time-Saving Setup Tools

Kiosk Mode

#### Batch-Defined HMD Settings

htc



### KIOSK MODE: BRING NEW USERS INTO VR







Introductory tutorial option for every new user



IIGHLY CONF.

### Settings

- Boundary
- Connectivity
- Network
- **Kiosk Mode**
- Storage
- Advanced



9

2

#### Show headset wearing tutorial

Show tutorial when headset is turned on/restarted or account is switched

#### Show system tutorial

Show system tutorial when headset is turned on/restarted or account is switched

#### Allow Bluetooth connection

#### Require sign-in

Enter Kiosk Mode

Preset networks only 🗸

TIAL | HTC PROPRIETARY & CONFIDENTIA



### BATCH DEFINED HMD SETTINGS: ACCELERATED SETUP



Define & calibrate HMD settings in batches



Push to many devices quickly



PC-based configuration