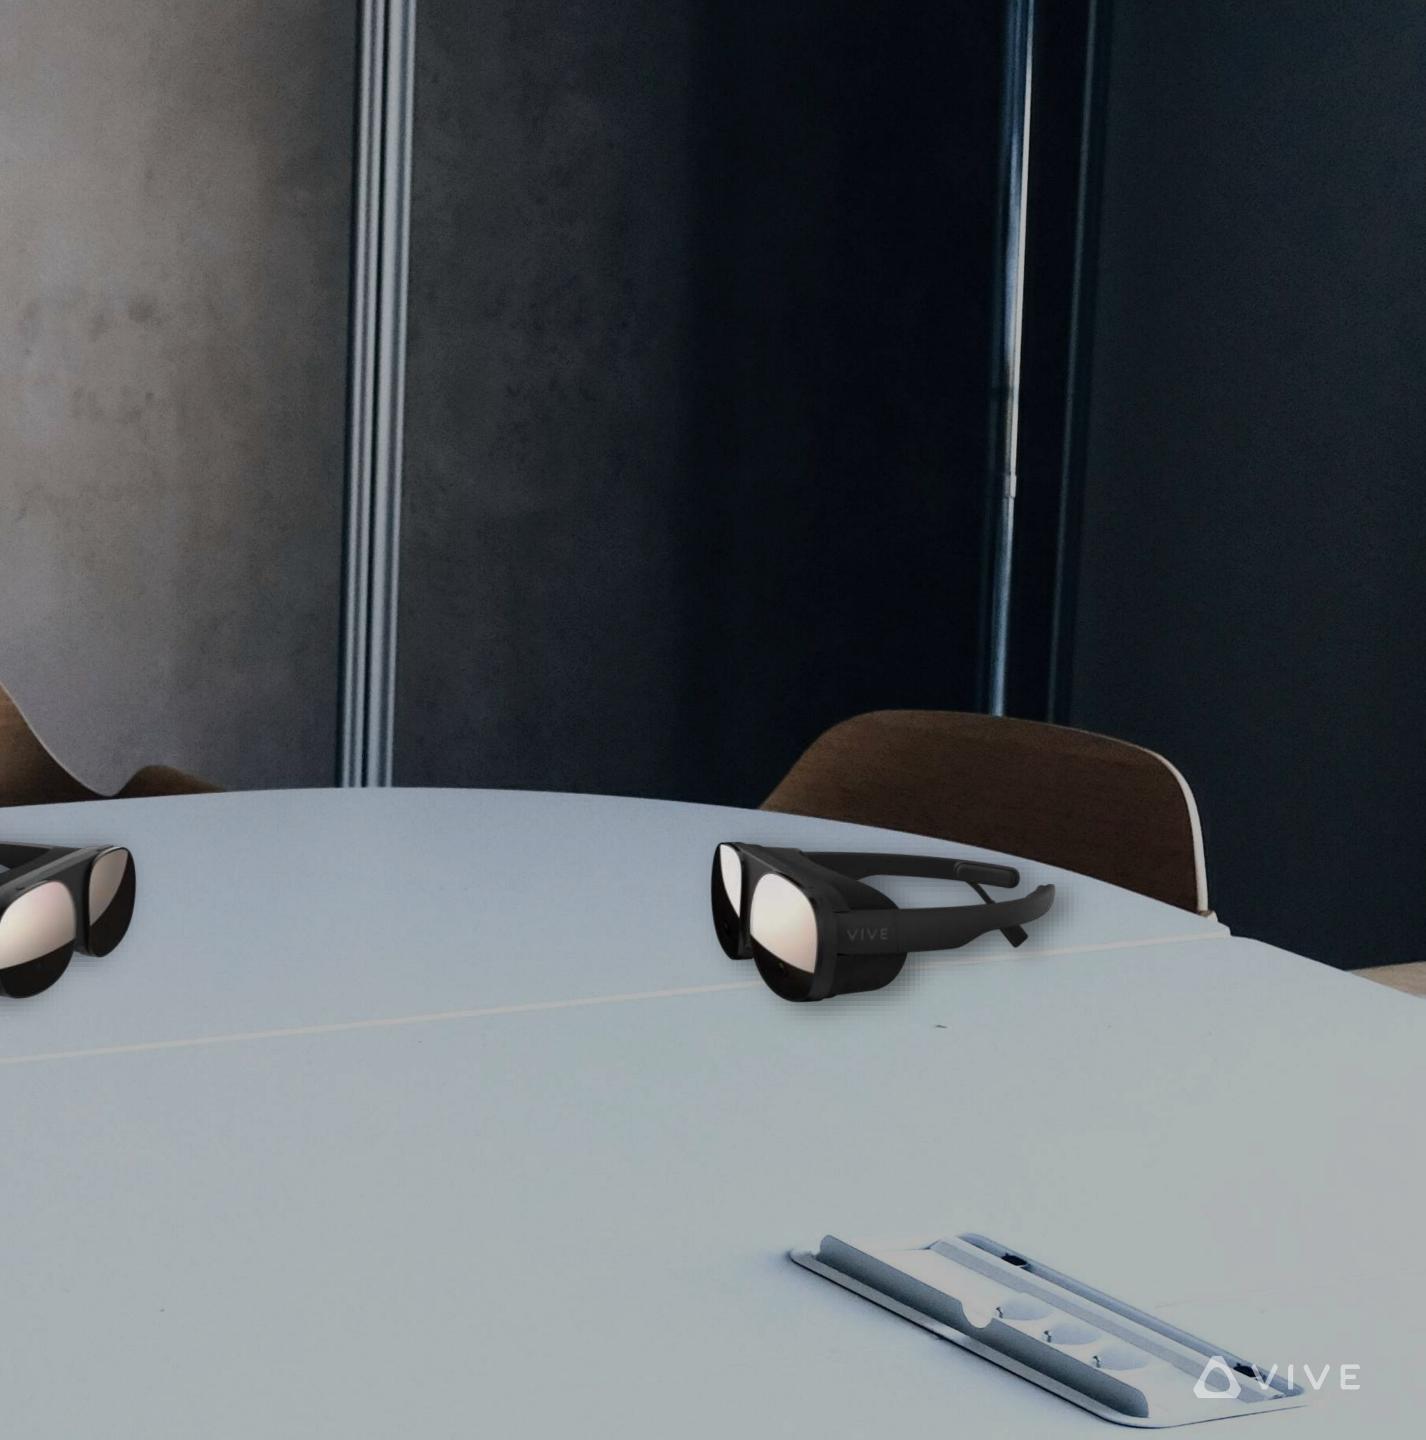

## **ERSE** *VIVE Flow:* **ROBUST BUSINESS** SOLUTION

Thanks to its lightweight build and high visual quality, VIVE Flow is a powerful solution for business users looking to get the best out of VR.

hтс

### **MAGNETIC FACE CUSHION** The face cushion is magnetically attached to the VIVE Flow glasses for easy replacement.

VIVE Flow is designed to be a shared device when needed (e.g. training classrooms)