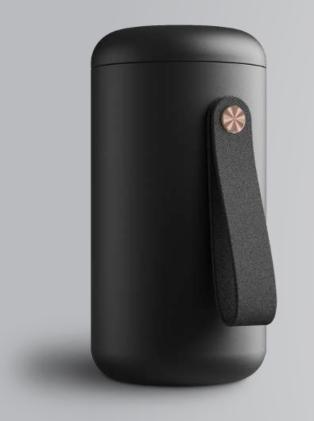

Battery Bank (21W)

### USB Power Delivery via:

Battery Bank
Wall Charger
Car Charger
Phone USB
Laptop USB

### With Hot Swapping support