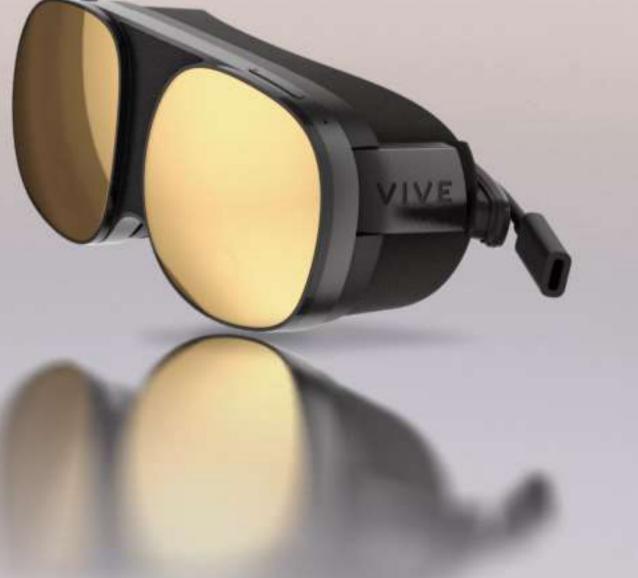

n (2x 2.1" 1600 x1600 LCD)* 

Proprietary advanced flat lens providing up to 100° FOV

Replaceable face cushions and temple pads

Active cooling for stable performance and increased user comfort

Full-range stereo speakers with surround sound support Dual mics with echo and noise cancellation Supports Bluetooth headphones (BT5.0)

External power source (e.g. compatible battery bank) required for operation.

Hot swap power sources and preserve running processes on device for up to 5 minutes with the built-in Uninterruptible Power Supply system

Supports up to -6.0 Diopter

Connected phone. Gaze Control or 3DoF controller

Supports video pass-through for environmental awareness

2x Cameras for Inside-out HMD 6DoF tracking

USB-C Cable for Phone Connection Wi-Fi Bluetooth (includes BLE)







PRODUCT TEAM | HIGHLY CONFIDENTIAL | HTC PROPRIETARY & CONFIDENTIAL

# OVIVEFLOW