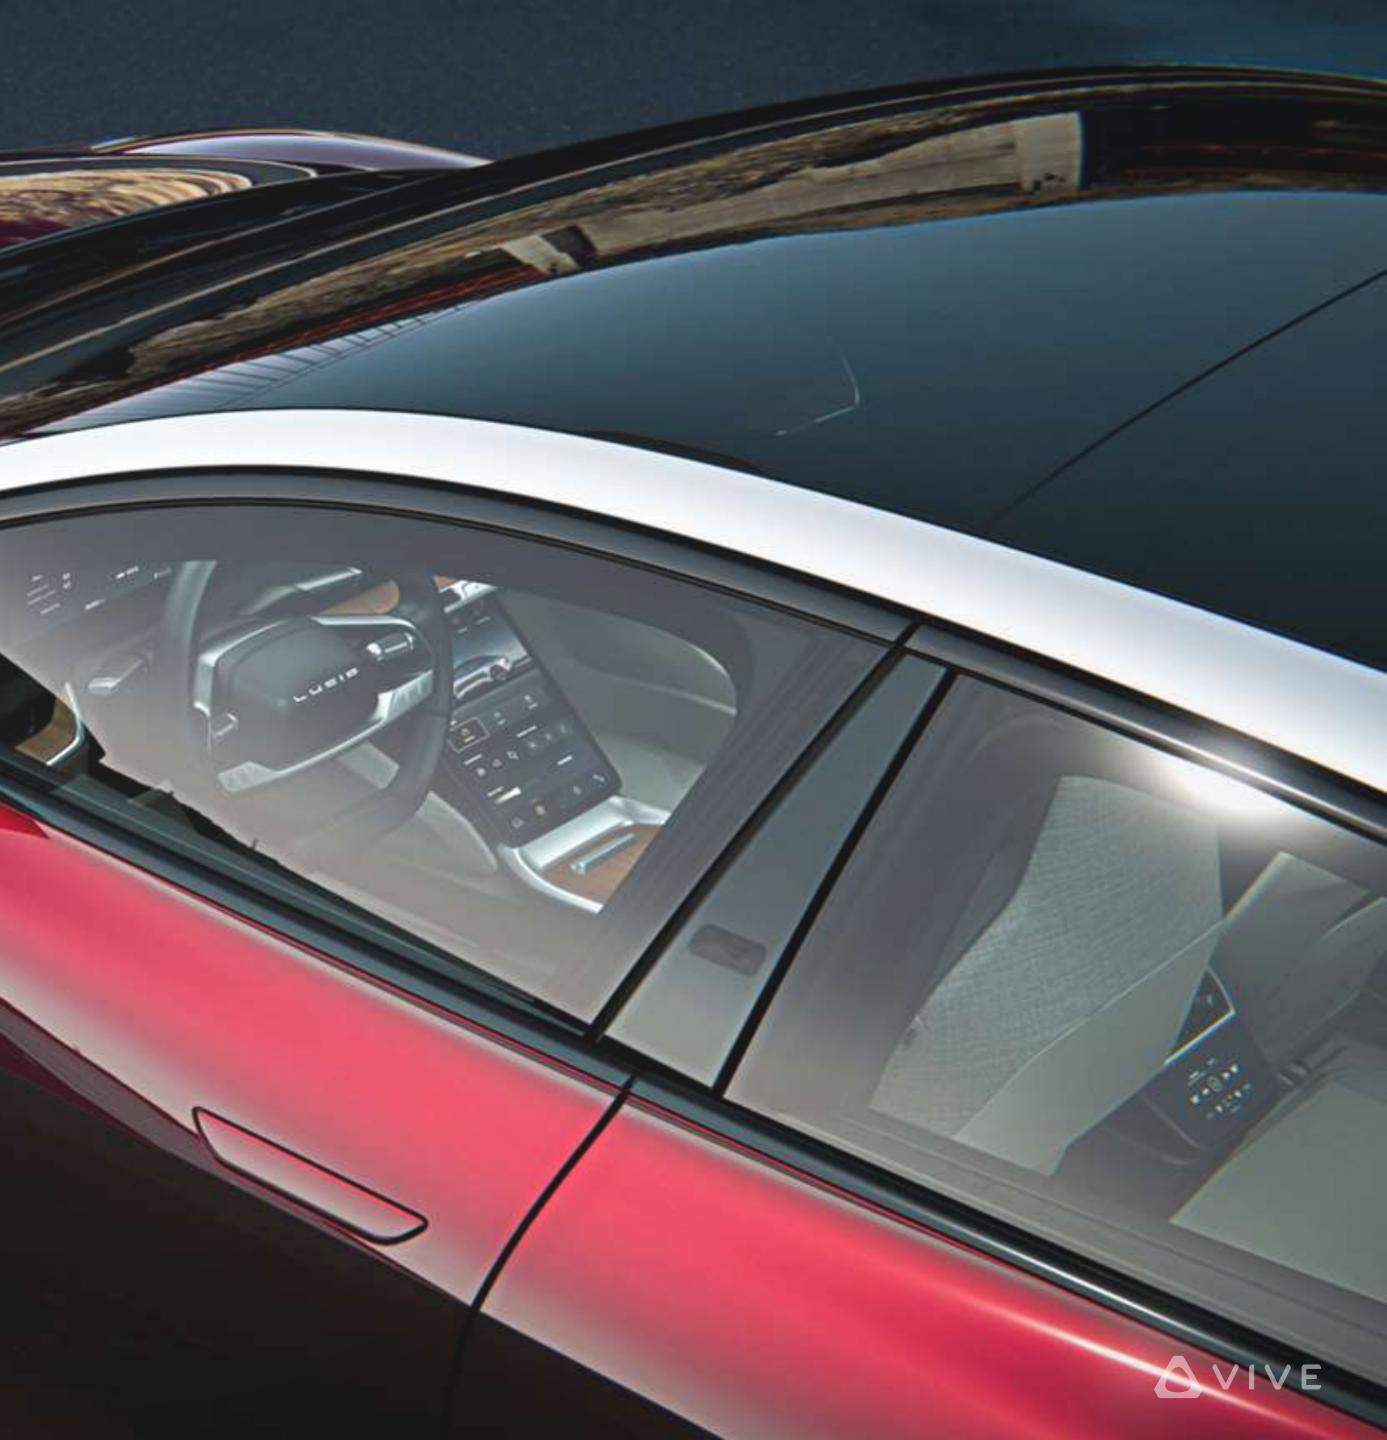

## VR IN A CAR/PLANE/TRAIN

-tron Sportback

Video and 3D content either linked to vehicles movements (HoloRide) or as a premium seat option. Showtime VR, Holoride, Inflight VR