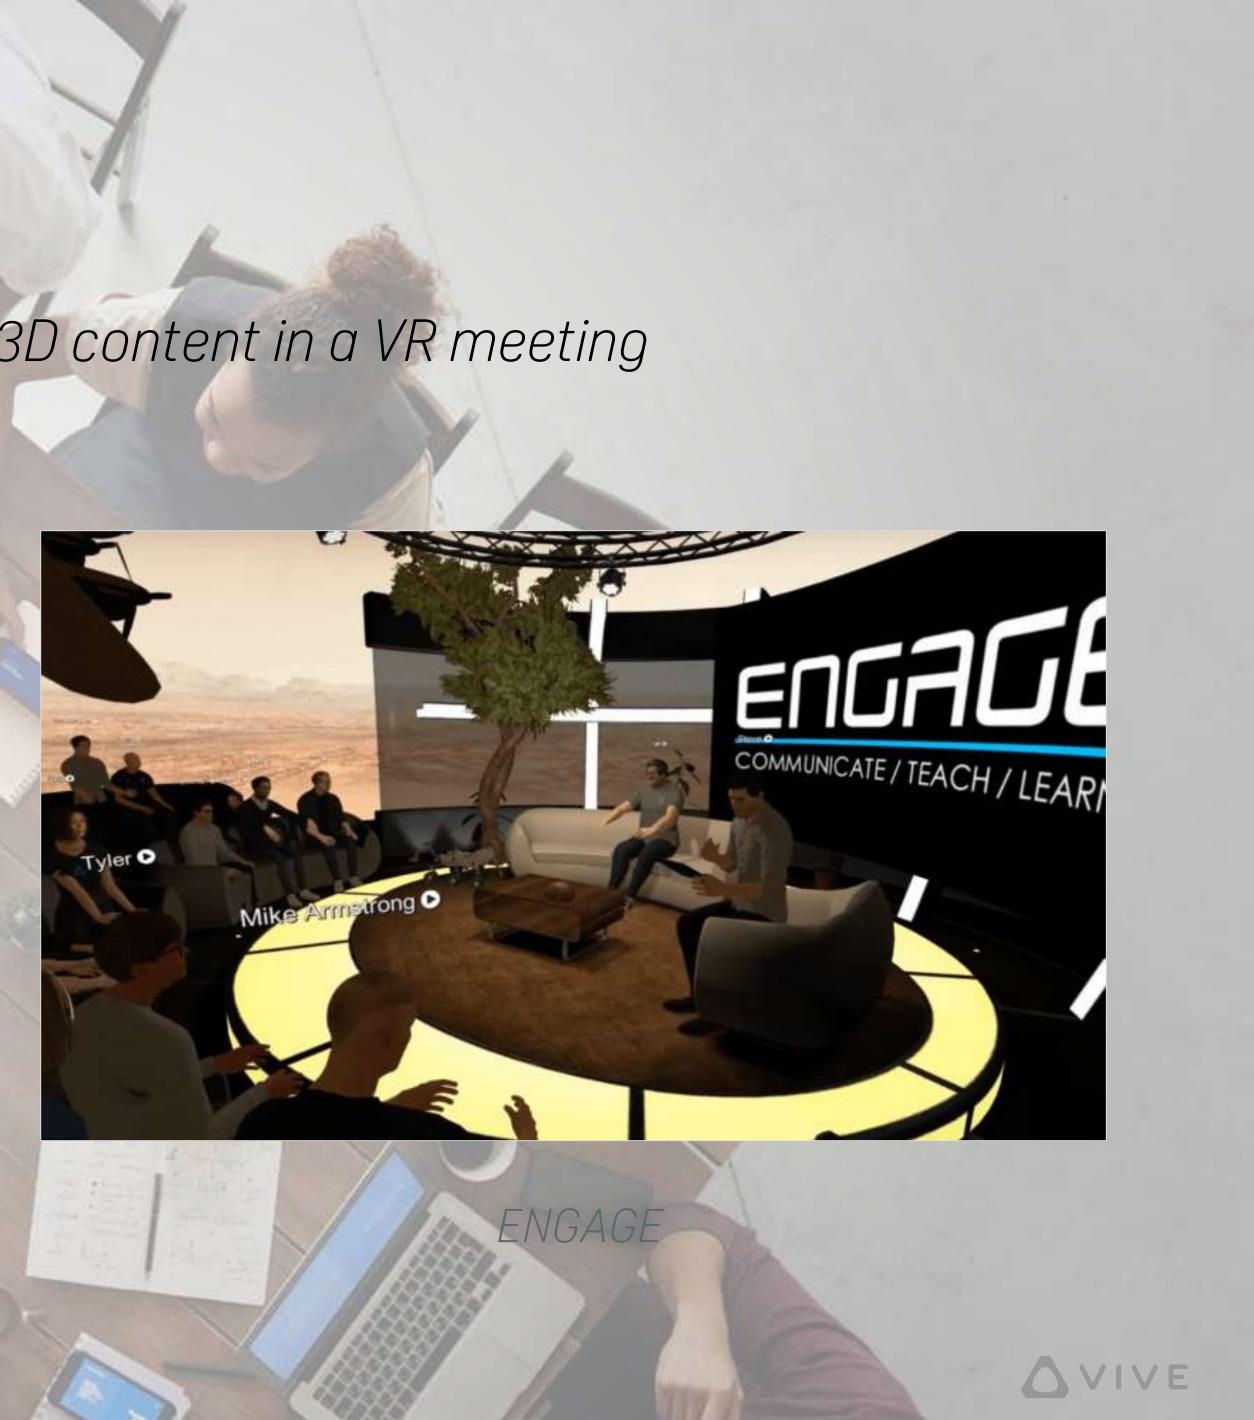

## REMOTE COLLABORAT

Bringing together teams to share videos, slides, 3D content in a VR meeting to go beyond Zoom, using ViveSync or Glue