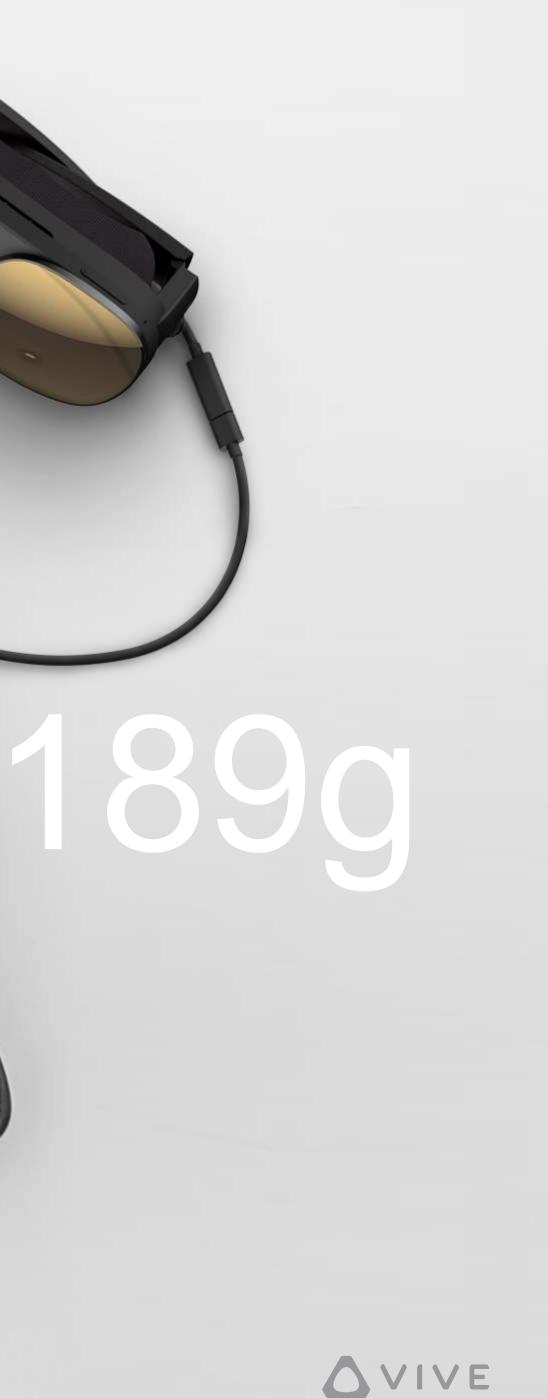

#### *Plug & Play compatibility with app install on QCT 765, 865 and above* **MediaTek Dimensity 1000 and above** *Android P and above*

Ultra lightweight, glasses-like, foldable

4GB RAM + 64GB ROM

189g (1.2M cable additional 50g)