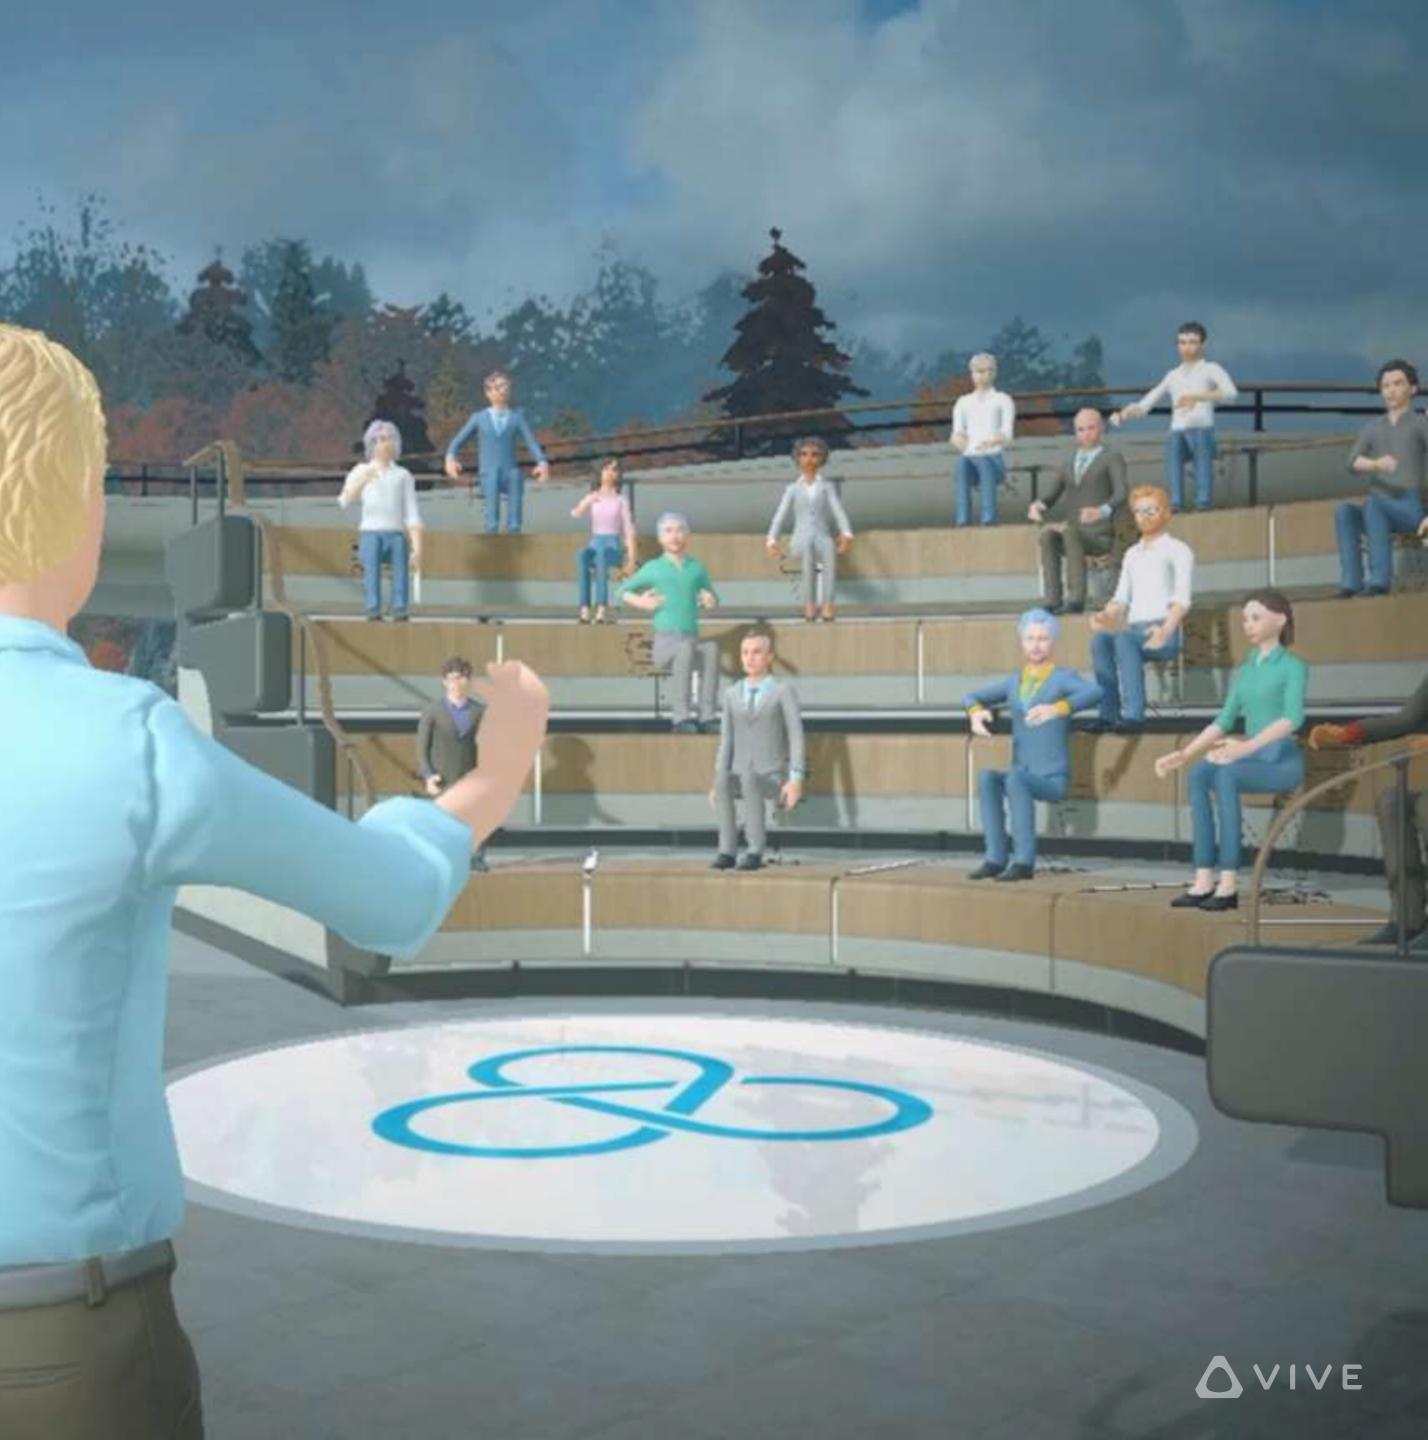

## REMOTE COLLABORAT

Bringing together teams to share videos, slides, 3D content in a VR meeting to go beyond Zoom, using ViveSync or Glue