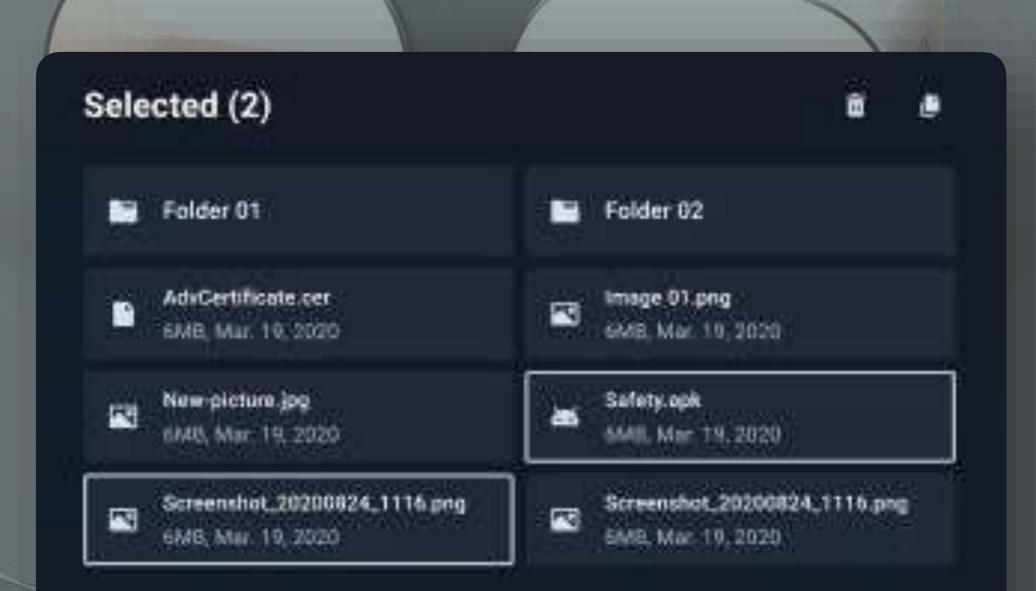

### IMPROVED FILE MANAGEMENT: DON'T LET FILE ISSUES GET IN THE WAY OF A GOOD VR EXPERIENCE

System-sound screen recording