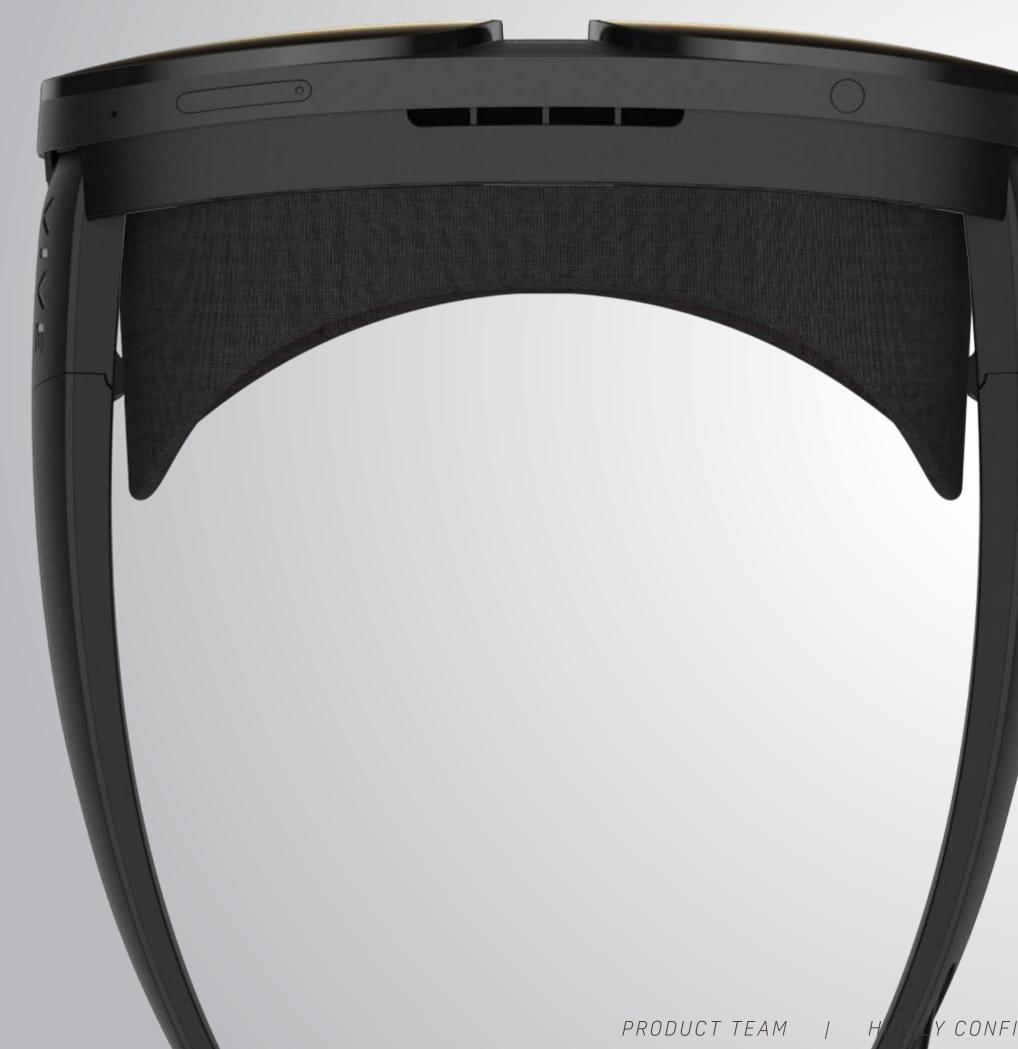

### **MAGNETIC FACE CUSHION** The face cushion is magnetically attached to the VIVE Flow glasses for easy replacement.

VIVE Flow is designed to be a shared device when needed (e.g. training classrooms)